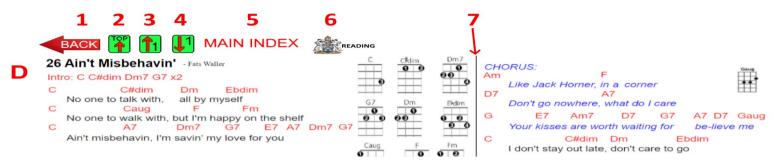

When you have clicked on a song name you are taken to its display page:

D1 The BACK button returns you to the MAIN INDEX page

D2 The TOP button goes to the index page for the BOOK you are in (like the kitten choices):

D3/D4 These buttons go UP or DOWN the numerical list to a new song in this BOOK

- D5 This button takes you back to the MAIN INDEX
- D6 Click this to go to the index page for the BOOK you are in like D2
- D7 If your device is in LANDSCAPE MODE you see the lyrics split across 2 columns. In PORTRAIT MODE the lyrics appear in a single longer display.