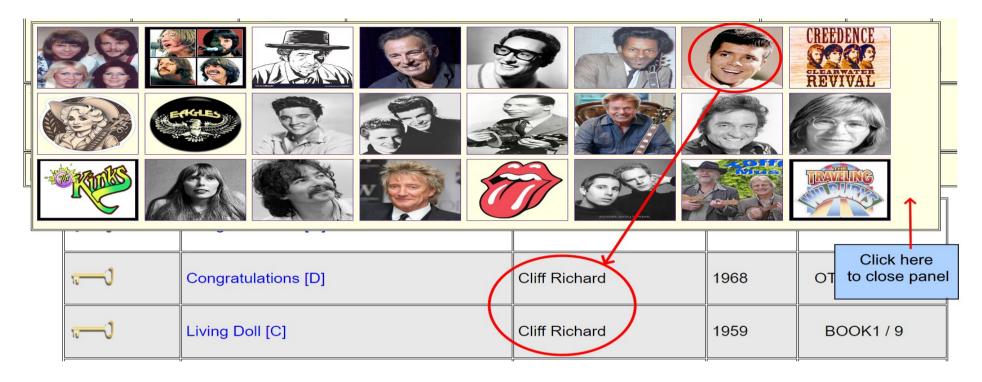

Some of these are explained in more detail below.

A5 Click the microphone icon to show artists – click an image to show results:

A6 Click the calendar icon - there are several ways to search by date, as explained in the panel: