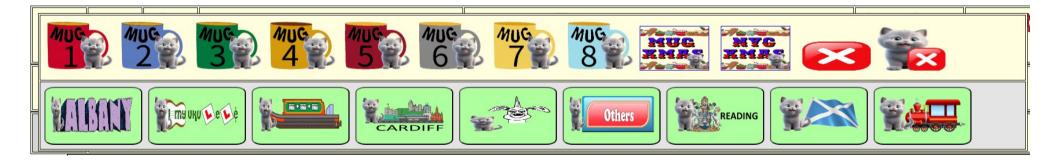

Clicking the kitten image gives a different set of choices for a BOOK search:

Each BOOK has its own index in alphabetical a number order. Clicking one of the new kitten images takes to to that CAT(ALOGUE!):