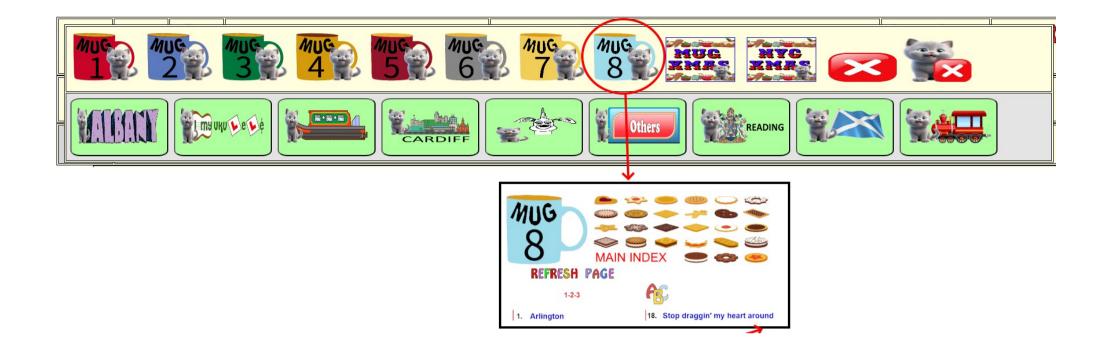

When you have clicked on a song name you are taken to its display page:

D1 The BACK button returns you to the MAIN INDEX page

D2 The TOP button goes to the index page for the BOOK you are in (like the kitten choices):

|                             | NG SONG BOOK                                 |                                                                        | In toggle the new list between<br>ORDER and ALPHABETICAL ORDER: |
|-----------------------------|----------------------------------------------|------------------------------------------------------------------------|-----------------------------------------------------------------|
| REFRESH PAGE                |                                              | 1-2-3                                                                  |                                                                 |
| 1-2-3                       | <b>f</b> <sub>1</sub>                        |                                                                        |                                                                 |
| 1.Sloop John B<br>2.Valerie | 15.Sweet Georgia Brown<br>16.Brown Eyed Girl | And you can click MAIN INDEX here to return to start of the web pages. |                                                                 |