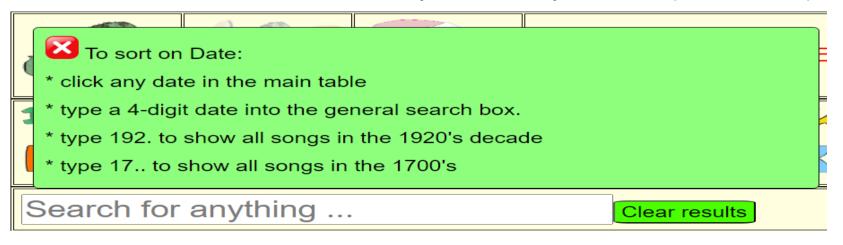

Some of these are explained in more detail below.

A5 Click the microphone icon to show artists – click an image to show results:

A6 Click the calendar icon - there are several ways to search by date, as explained in the panel: