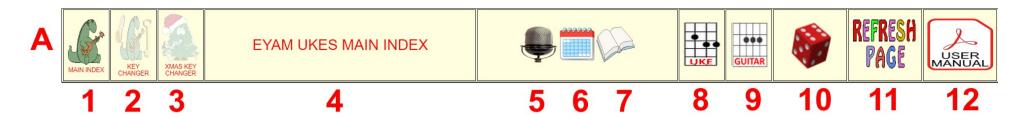

This is the MAIN INDEX page for the entire collection. Each section is explained below.

- A1 This clear image shows that you are on the MAIN INDEX page
- A2 Click this 'faded' image to reach the KEY CHANGER section of the collection (see later notes)
- A3 Click this 'faded' image to reach the CHRISTMAS KEY CHANGER section of the collection
- A4 This is the title for the current section MAIN INDEX
- A5 This icon lets you search for an ARTIST
- A6 This icon lets you search for a DATE
- A7 This icon lets you search for a BOOK of songs
- A8 This icon shows you a page of ukulele chord shapes (you can download a pdf version to print)
- A9 This icon shows you a page of guitar chord shapes (you can download a pdf version to print)
- A10 Click this icon to see a randomly selected song.
- A11 Click this icon to refresh the page (to show any recent changes)
- A12 Click this icon to see the User Manual (this document)